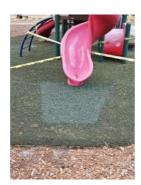

I mentioned last month that Okaloosa County Facilities and Parks Maintenance was collaborating with us (the **PBCA**) to repair the mats under the playground equipment. Your association identified this hazard just a few months ago and the County jumped right in to help. You may have noticed the work that took place on Tuesday, May 7<sup>th</sup> and the yellow hazard tape that marked the repair areas. We appreciate everyone respecting the hazard tape and staying off the mats while they were curing. They are good to go now, and the below pictures are an example of the before and after conditions.

**Before Repairs** 

After repairs

Additionally, we continue to work to ensure the sprinkler system is functional and working properly. We believe we have the problem identified and, for now, the system is working. This will help us plant some flowers around the Poquito Bayou entrance sign and the Veteran's Monument.