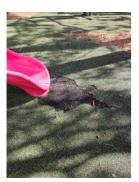

I mentioned last month that Okaloosa County Facilities and Parks Maintenance was collaborating with us (the **PBCA**) to repair the mats under the playground equipment. Your association identified this hazard just a few months ago and the County jumped right in to help. You may have noticed the work that took place on Tuesday, May 7<sup>th</sup> and the yellow hazard tape that marked the repair areas. We appreciate everyone respecting the hazard tape and staying off the mats while they were curing. They are good to go now, and the below pictures are an example of the before and after conditions.

**Before Repairs** 

After repairs

Additionally, we continue to work to ensure the sprinkler system is functional and working properly. We believe we have the problem identified and, for now, the system is working. This will help us plant some flowers around the Poquito Bayou entrance sign and the Veteran's Monument.